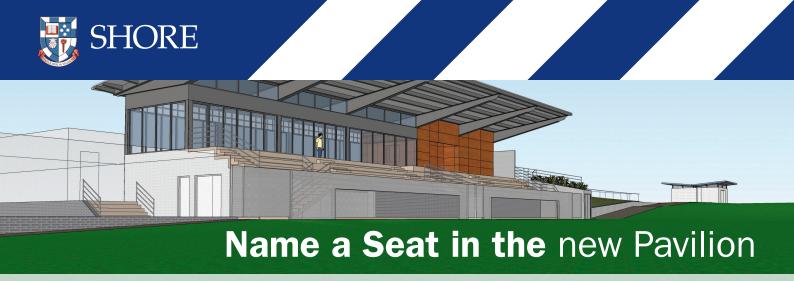

Name a seat in the Pavilion, of which there are only 211 being offered, is an opportunity for all members of the Shore community to secure their place in the history of the School. Naming seats will be a permanent record on the Pavilion Donor Board.

Your name will be recorded on the Donor Board at the Northbridge Football & Tennis Pavilion. Seat numbers will be allocated as received and limited to one name per seat of the 211 seats available.

Seats are \$1,000 each and donations for them made payable to The Shore Foundation Building Trust are tax-deductible.